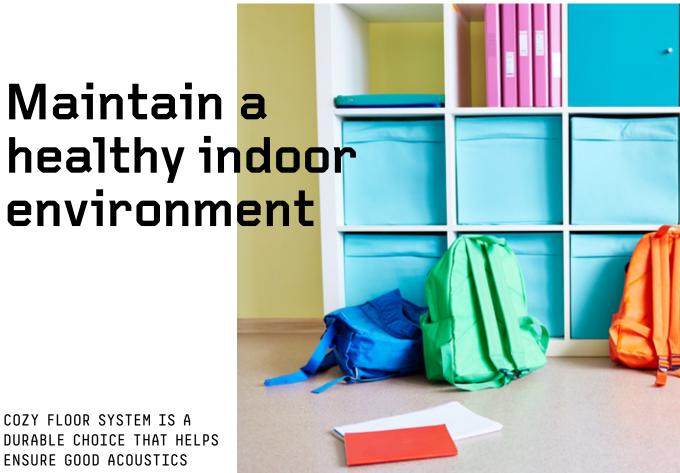

## Cozy Floor system

A DURABLE, LOW-EMISSION FLOOR COATING SYSTEM THAT HELPS MAINTAIN INDOOR AIR QUALITY

DURABLE CHOICE THAT HELPS **ENSURE GOOD ACOUSTICS** AND INDOOR AIR QUALITY

## Indoor air quality starts from the ground up

The Tikkurila Cozy Floor system is a low-emission (M1 classified) coating system designed for commercial and public premises such as schools, kindergartens, and offices where good indoor air quality, durability, and acoustics are required.