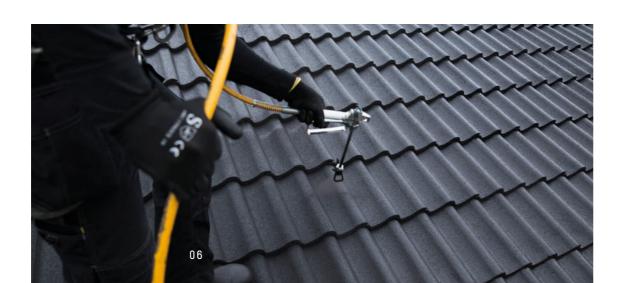

#### HydroBlock WB

WATERBORNE IMPREGNATION AGENT SUITED FOR A WIDE RANGE OF SURFACES, SUCH AS ROOFS, TILES AND FAÇADES.

#### APPLICATION

HydroBlock WB can be used on façades, from concrete, tiles and materials from mortar, sandstone and mineral plaster.

#### PROPERTIES

- Vapor-permeable high water droplet effect
- Water-repellent
- Prevents capillary penetration of rain and splashes of water in the structure

- Allows water vapor inside the structure to pass through
- Reduces salt extraction to the surface.
- Does not form a film.
- Reacts chemically with mineral surfaces.
- Inhibits the growth of algae and green coatings.
- · Prevents frost damage.
- Water-repellent.