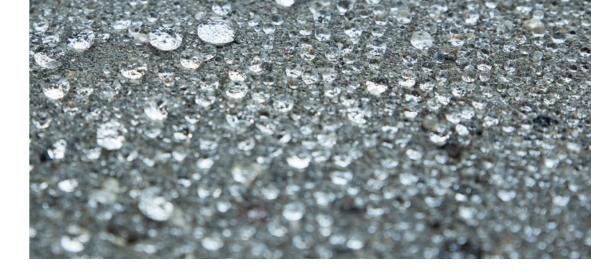

#### PROPERTIES

- Vapor-permeable high water droplet effect
- Water-repellent
- Prevents capillary penetration of rain and splashes of water in the structure

- Allows water vapor inside the structure to pass through
- Reduces salt extraction to the surface.
- Does not form a film.
- Reacts chemically with mineral surfaces.
- Inhibits the growth of algae and green coatings.
- · Prevents frost damage.
- Water-repellent.

#### PROPERTIES

- Suitable for "dense" surfaces
- Vapor-permeable high water droplet effect
- Water-repellent.

- Prevents capillary penetration of rain and splashes of water in the structure.
- Allows water vapor inside the structure to reduces salt extraction to the surface.
- · Does not form a film.
- Reacts chemically with mineral surfaces.
- Inhibits the growth of algae and greencoatings.
- Prevents frost damage pass through.